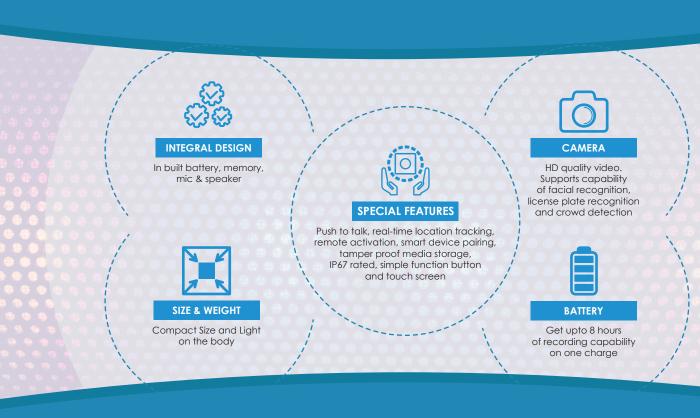

# **STORAGE**

- Internal 32GB Micro SD Card,
- Optional capacity: 64/128GB

# **WWAN CONNECTION**

4G Module with internal 4G & GPS antenna

#### **WATER-PROOF**

IP67, compliance with IEC (can be dropped into a body of fresh water up to 1.5 m deep for half an hour)